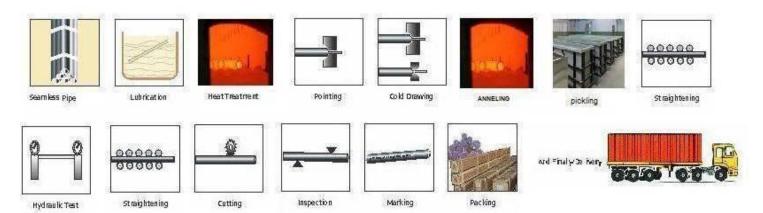

## PIPE PRODUCTION PROCESS

| Production Facilities |                           |                  |     |  |
|-----------------------|---------------------------|------------------|-----|--|
| SR.<br>NO             | MACHINE DETAILS           | CAPACITY/RANGE   | QTY |  |
| 1                     | Draw Bench                | 5 – 60 Ton       | 5   |  |
| 2                     | Pointing Machine          | 6 mm – 219 mm OD | 3   |  |
| 3                     | Straightening Machine     | 6 mm – 200 mm OD | 3   |  |
| 4                     | Cutter Machine            | Up to 200 mm     | 4   |  |
| 5                     | Hydro Machine             | Up to 500 kg/cm2 | 1   |  |
| 6                     | EOT Crain                 | 5 Ton            | 1   |  |
| 7                     | L.P.G. Furnace            | 1200 kg/hr       | 1   |  |
| 8                     | Bright Furnace            | 500 Kg/hr        | 1   |  |
| 9                     | N23 Plant                 | 40m3 /hr         | 1   |  |
| 10                    | N2 + NH 3 Plant           | 300m3 /hr        | 2   |  |
| 11                    | Hardness tester machine   | HRB,HRC, Tscale  | 1   |  |
| 12                    | Universal Tensile Machine | 40000 KGF        | 1   |  |
| 13                    | Hot Water Generator       | 4lac kCal/hr     | 1   |  |
| 14                    | Cooling Tower             | 8lac kCal/hr     | 4   |  |