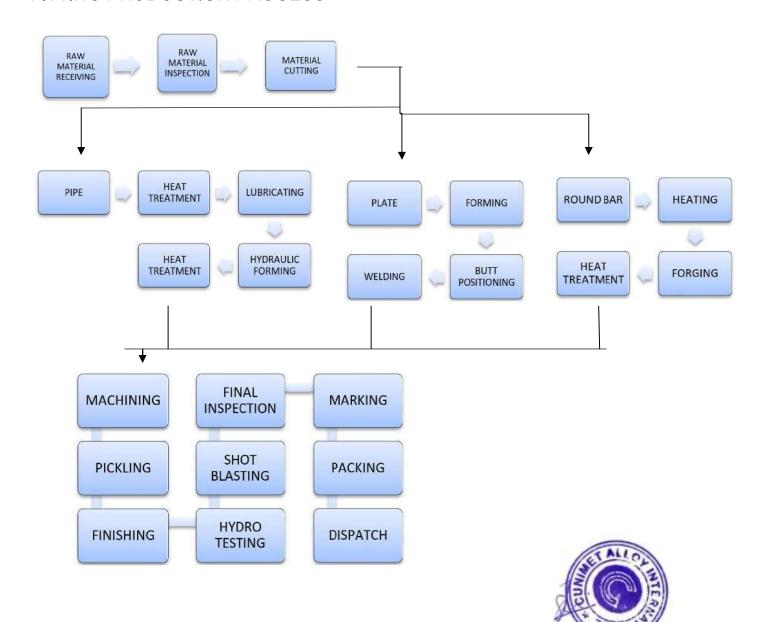

## EXPORT HOUSE OF COPPER AND COPPER NICKEL ALLOY

PLOT NO.17A, PARSHWA INDUSTRIES PARK, BEHIND NEW GIDC, DEHARI UMBERGAON 396170 Phone No.022-67436991, Mobile No.8454855505, Email ID: sales@cunimet.com / www.cunimet.com

## FITTING PRODUCTION PROCESS



## PIPE PRODUCTION PROCESS



| Production Facilities |                           |                  |     |  |
|-----------------------|---------------------------|------------------|-----|--|
| SR.<br>NO             | MACHINE DETAILS           | CAPACITY/RANGE   | QTY |  |
| 1                     | Draw Bench                | 5 – 60 Ton       | 5   |  |
| 2                     | Pointing Machine          | 6 mm – 219 mm OD | 3   |  |
| 3                     | Straightening Machine     | 6 mm – 200 mm OD | 3   |  |
| 4                     | Cutter Machine            | Up to 200 mm     | 4   |  |
| 5                     | Hydro Machine             | Up to 500 kg/cm2 | 1   |  |
| 6                     | EOT Crain                 | 5 Ton            | 1   |  |
| 7                     | L.P.